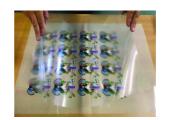

## TIPP: The silicone paper backing is an excellent support, which allows to put on hold the logos that will be

transferred later. The logos do not stick together and do not collect dust.

3. Peel backing