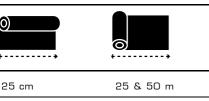

► PACKAGING

| <b>←</b> | ·         |
|----------|-----------|
| 25 cm    | 25 & 50 m |
| 50 cm    | 25 & 50 m |
| 75 cm    | 25 & 50 m |

4. Put back on the silicone paper

Store in a cool and dry place; protect against the influence of light when stored. We recommend not to exceed a storage period of 18 months. The technical specifications rest on extensive tests and technical research. Due to the variety of possible influences during refinement, and use, the specifications should be viewed as reference values. We recommend a suitability test on the original material. A legally binding warranty of specific characteristics cannot be derived from our specifications.